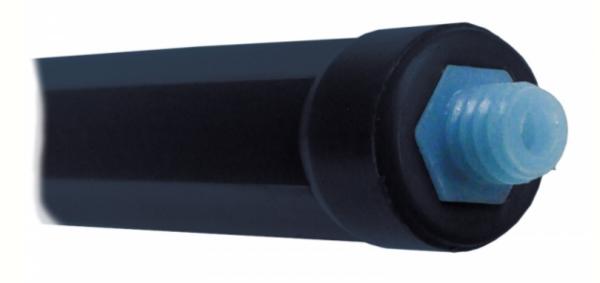

# **Metering Tip Driver**MODEL: AF 443790

# **Metering Tip Driver**

• Simply the best and easiest way to install or change metering tips across the entire product lineup!

## **CAUTION**

Do not over-tighten metering tips on installation